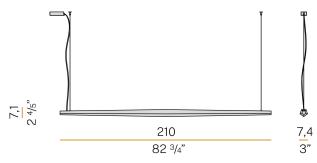

# CE ERE 🗵

**Technical drawing** 

50/60Hz

5180lm

2376lm

45.9%

3,00 Kg

14,0 x 224,0 x 14,0

IP40

3000K Ra>90