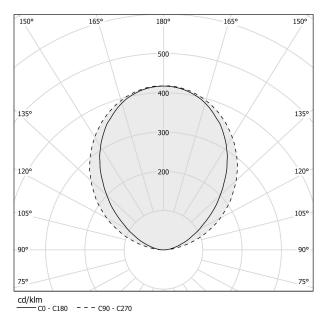

RIVER

220-240V AC dimmable (DALI/Push DIM) L02101.210.0402

L02101.210.0402

44W

LED

54lm/W

diffused

50/60Hz

5180lm

2376lm

45.9%

3,00 Kg

14,0 x 224,0 x 14,0

IP40

3000K Ra>90

220-240V AC

dimmable (DALI/Push DIM)

integrated included

INDIRECT LIGHT

Suspension lighting fixture for interiors, with indirect light emission. Machined aluminium structure in white or black polyacrylic paint. Anodized extruded aluminium heat sink. Extruded polycarbonate diffuser with opaline finish. Suspension kit with griplocks and 2m (78,7") long steel cables. 2,3m (90,6") long power cable in transparent PVC. Power canopy with galvanized sheet metal ceiling bracket and pickled sheet metal covering in white or black polyacrylic paint.

# CE ERE 🗵

**Technical drawing** 



### Polar diagram

white